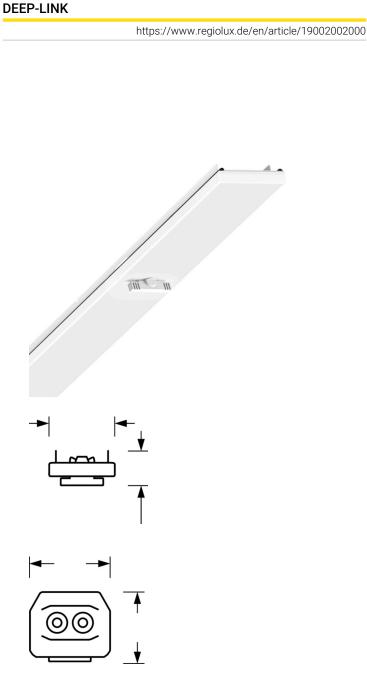

## Metal blank cover

Blank cover IP64 made of galvanised, profiled sheet steel with zinc coating combined with polyester resin paint guarantees good corrosion protection; with rotary catches for rapid fitting in the support rail; for bridging non-illuminated light run units, sealed with all-round closed sealing to support rail for ensuring protection type. Housing colour traffic white RAL 9016; .

| CHARACTERISTICS        |                                                                                                   |  |
|------------------------|---------------------------------------------------------------------------------------------------|--|
| Order number           | 19002002000                                                                                       |  |
| EAN number             | 4020863423170                                                                                     |  |
| Commodity code         | 94059900                                                                                          |  |
| Certification mark     | IP 64, HACCF<br>DIN10500/Food/IFS-application-related<br>suitability/BRC, Indoor, CE              |  |
| MECHANICS              |                                                                                                   |  |
| Housing colour         | traffic white RAL 9016                                                                            |  |
| Dimensions (LxWxH/DxH) | 2303mm x 55mm x 20mm                                                                              |  |
| Weight (net)           | 1.4kg                                                                                             |  |
| Type of installation   | Mounting rail system installation,<br>Ceiling-mounted light structure, Pendant light<br>structure |  |
| Dimensions             |                                                                                                   |  |

| L | 2303 mm | Length |  |
|---|---------|--------|--|
| В | 55 mm   | Width  |  |
| н | 20 mm   | Height |  |